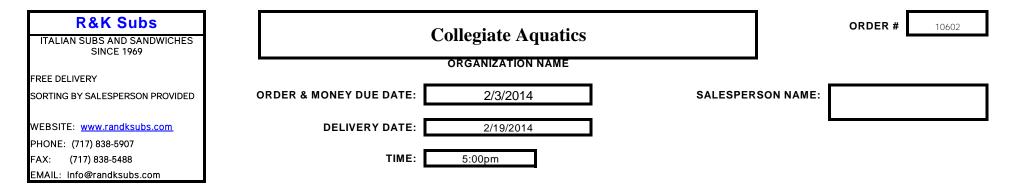

## NOTE: PLEASE SEE BOTTOM OF ORDER FORM FOR DESCRIPTION OF SANDWICH INGREDIENTS

|       |         | PRETZEL SANDWICHES |                |                    |                           |                                            |               |                  |              |               |                     | Selling Price:                | \$4.50     |
|-------|---------|--------------------|----------------|--------------------|---------------------------|--------------------------------------------|---------------|------------------|--------------|---------------|---------------------|-------------------------------|------------|
|       | Italian | Ham &<br>Cheese    | Ham &<br>Swiss | Turkey &<br>Cheese | Roast<br>Beef &<br>Cheese | Sweet<br>Lebanon<br>Bologna<br>&<br>Che